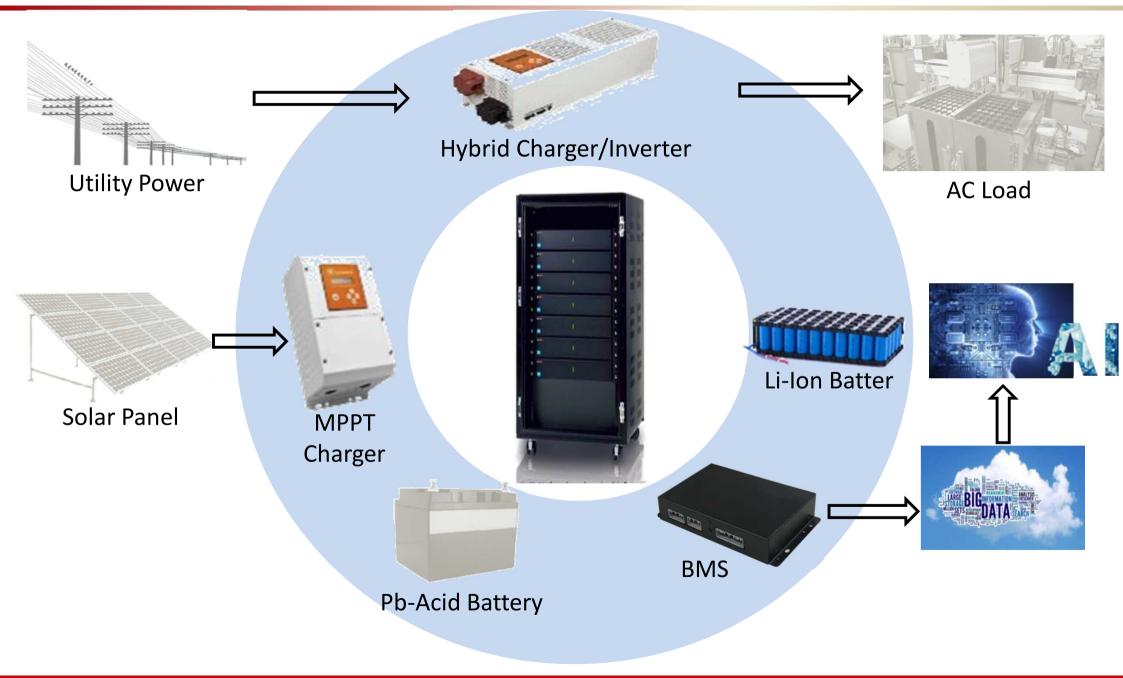

ATF-16949 Certificates.

NanKang Factory Got Volkswagen A+ Rating (92 Points).



### **SYSGRATION**

# Tire-Pressure Monitoring System (TPMS) Solutions





### **TPMS Solutions**

# **SYSGRATION**





## **Fleet Management Solutions**

#### Easy Integration into Fleet Management System Via **BLE**

# SYSGRATION

- Supports up to 38 wheels \_
- Max. pressure 185 psi
- Repeater for wireless range extension
- Voice warning or display warning
- Anti-theft patent for external type
- T-Valve for easy inflation



**BLUE-Sensor** 





2019/3/28

# Recreational Vehicle Smart Control System



18

# **RV Appliances Control System SYSGRATION**



# Marine Central Control System **SYSGRATION**



#### **SYSGRATION**

# 儲能系統 Energy Storage System (ESS)

#### **ESS Key Modules**

# **SYSGRATION**



#### **Focused on Industrial APP.**

## **SYSGRATION**



Optics



Semiconductors



LCD



CNC Machinery





Hospital

2019/3/28

**SYSGRATION** 

Battery Backup PSU 300W~ 550W













# **SYSGRATION**

# HyperScale DataCenter Power Solutions

#### Centralized Power System

# SYSGRATION









Front View of Centralized PSS

## **SYSGRATION**

2019/3/28

#### **Power Supply System**

✓ Dual 3-Phase with 5 wires @ 380Vac inputs
 ✓ 5+1 Redundancy = 15KW+3KW
 ✓ 3KW PSU Module
 ✓ Hot-swappable







Sysgration Confidential

32

### Front View of Battery Backup System **SYSGRATION**

#### **Battery Backup System vs. Traditional UPS**

- ✓ Power Backup Device up to 15KW > 3 Minutes
  ✓ BBS Adopts Li-Ion Battery with 13S/4P Configuration
  - Redundancy- Fault Tolerance
  - Maintainabi