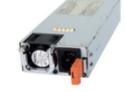

#### **Power Supply System**

✓ Dual 3-Phase with 5 wires @ 380Vac inputs
 ✓ 5+1 Redundancy = 15KW+3KW
 ✓ 3KW PSU Module
 ✓ Hot-swappable

Sysgration Confidential

32

### Front View of Battery Backup System **SYSGRATION**

#### **Battery Backup System vs. Traditional UPS**

- ✓ Power Backup Device up to 15KW > 3 Minutes
  ✓ BBS Adopts Li-Ion Battery with 13S/4P Configuration
  - Redundancy- Fault Tolerance
  - Maintainability- Hot-swappable Module
  - Extended Life Cycle
- ✓ Peak Load Assistant of Power Surge Demand