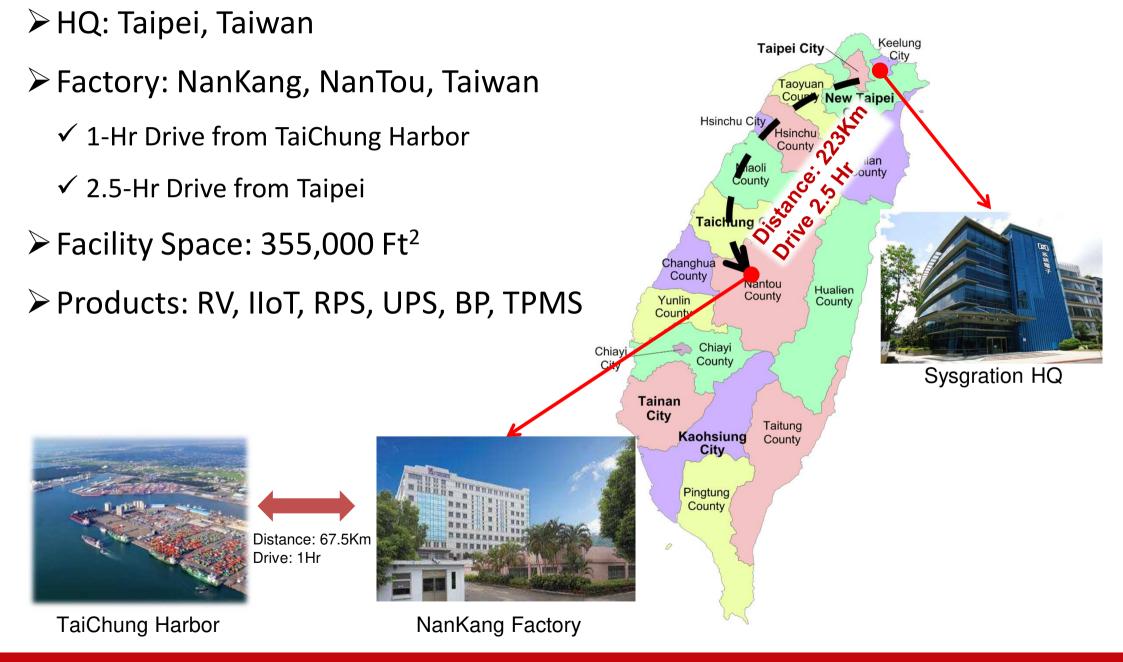

TS-16949 Certificated (Nantou) Tier One Supplier of Volkswagen Group
- 2009 Awarded business from Toyota Middle East
- 2010 Awarded business from Alpine and Voxx/ASA Electronics
- 2011 Awarded business from Porsche and SEAT
- 2014 Equipment Supplier of Mercedes Benz
- 2015 BLE TPMS Shipped to Michelin and Kenda
- 2015 The EV Battery Pack Shipped to CRRV and ZEV Motor
- 2016 16949 Certificated for HuiZhou and Zhenjiang BLE TPMS Shipped to ShangHai Motors Group
- 2018 EV BP Approved and Shipped to DongFeng Motors
- 2018 UPS BP Approved and Shipped to TSMC, Eaton, & Delta

#### **Business Directions**

**SYSGRATION** 

#### **Automotive & Industrial**

















#### **Power Management Systems**

#### **Key Customers**

# **SYSGRATION**



# **HQ and Taiwan Factory**

# **SYSGRATION**



## **China Factory – ZhenJiang**

# **SYSGRATION**



- Location: ZhenJiang, JiangSu, China
  - ✓ 1.5-Hr Drive from NanJing Airport
  - ✓ 2.5-Hr Drive from ShangHai HongQiao Airport
- ➢ Facility Space: 195,000 Ft<sup>2</sup>
- Products: Battery Pack, ESS

#### ZhenJiang Factory



#### IATF-16949



#### **High-Tech Enterprise**



#### 38 Patents

| TATE INTELLECTUAL PROPERTY OFFICE                   |                                                                      |               |
|-----------------------------------------------------|----------------------------------------------------------------------|---------------|
|                                                     | 专利登记簿                                                                | 副本            |
| 专利号:21.201520343