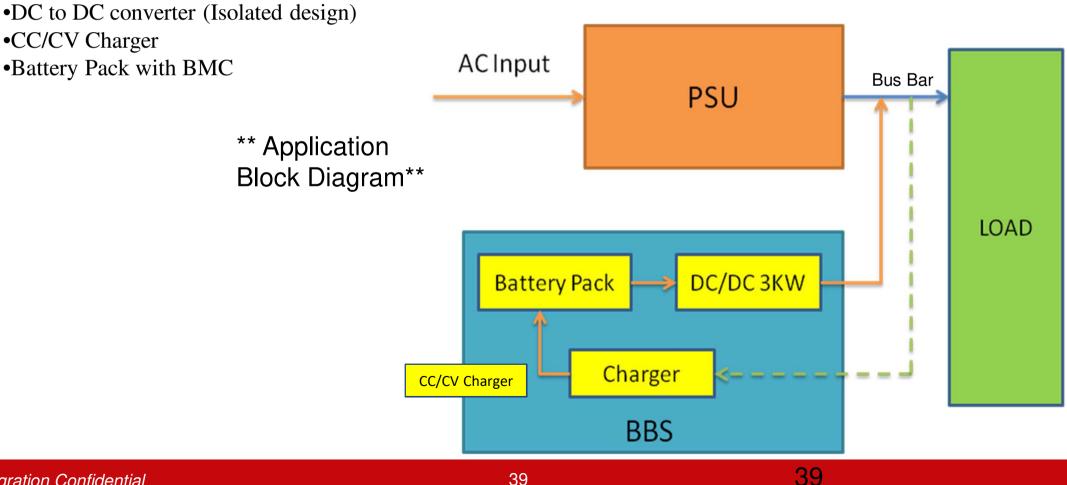

#### The Battery Back-up System (BBS)

•Power Backup Device up to 15KW •Li-Ion BBS with13S4P configuration •Single-voltage 12.2V typical output voltage (with cells at typical 3.6V). •Open 2U rack form factor align with OCP Standard or 19"

#### **Battery Backup System contains:**

SYSGRATION

#### Battery Backup System Composition SYSGRATION

#### For Data Center and Cloud Computing Application

## **BBS On-Line Mode Operating**

**SYSGRATION** 

The BBS will be triggered to take over the overall power loading:

- 1) AC utility source in an abnormal condition
- 2) AC power shelf is disabled and the output voltage dropped to 12.2V