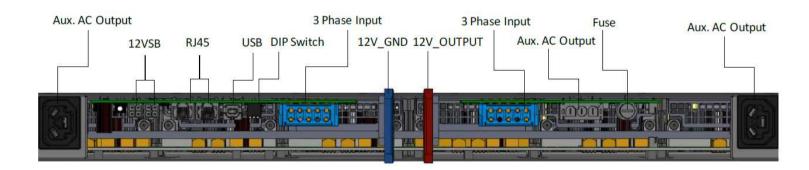

#### **Power Supply System**

✓ Dual 3-Phase with 5 wires @ 380Vac inputs
 ✓ 5+1 Redundancy = 15KW+3KW
 ✓ 3KW PSU Module
 ✓ Hot-swappable

Sysgration Confidential

32

#### ■ 5+1 Redundancy > up to 18KW ■ 3KW PSU Module ■ Hot-Swappable