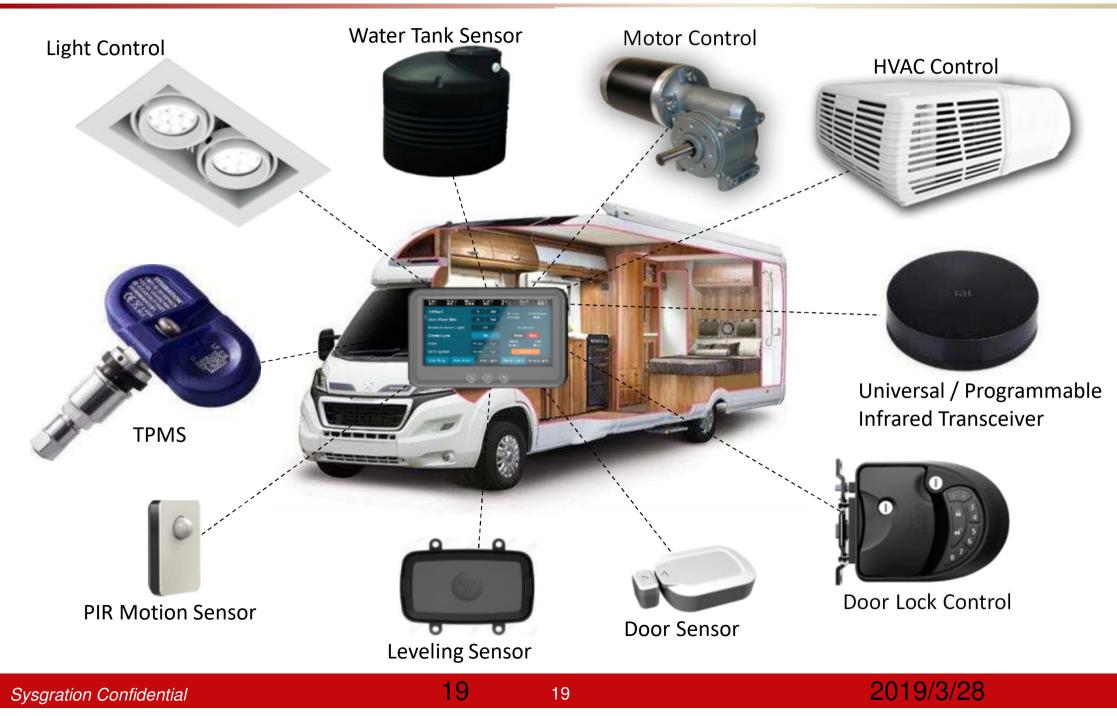

# Recreational Vehicle Smart Control System

18

# **RV Appliances Control System SYSGRATION**