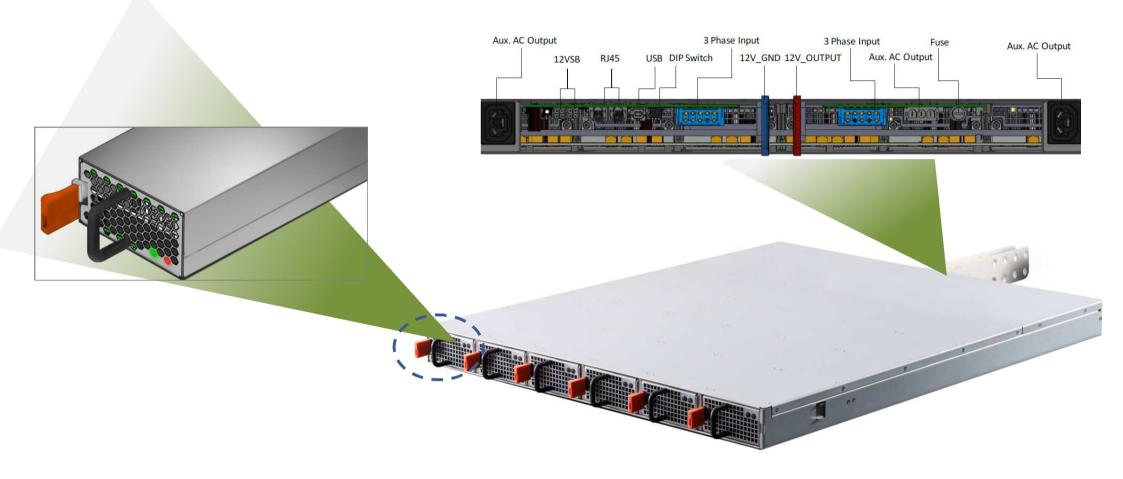

#### **Power Supply System**

✓ Dual 3-Phase with 5 wires @ 380Vac inputs
 ✓ 5+1 Redundancy = 15KW+3KW
 ✓ 3KW PSU Module
 ✓ Hot-swappable

Sysgration Confidential

32

# Zoom in of Power Supply Unit SYSGRATION

#### ■ 5+1 Redundancy > up to 18KW ■ 3KW PSU Module ■ Hot-Swappable