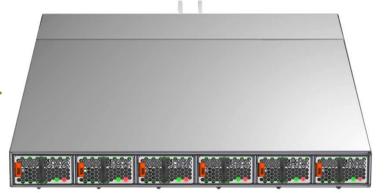

N**

2019/3/28

#### **Power Supply System**

✓ Dual 3-Phase with 5 wires @ 380Vac inputs
 ✓ 5+1 Redundancy = 15KW+3KW
 ✓ 3KW PSU Module
 ✓ Hot-swappable







Sysgration Confidential

32

### Front View of Battery Backup System **SYSGRATION**

#### **Battery Backup System vs. Traditional UPS**

- ✓ Power Backup Device up to 15KW > 3 Minutes
  ✓ BBS Adopts Li-Ion Battery with 13S/4P Configuration
  - Redundancy- Fault Tolerance
  - Maintainability- Hot-swappable Module
  - Extended Life Cycle
- ✓ Peak Load Assistant of Power Surge Demand



33

33

2019/3/28



# AC to DC Power Supply System (PSS)

#### AC to DC Power Supply System

# **SYSGRATION**



#### **Power Consolidation in a Rack**

## **SYSGRATION**

#### **Traditional Server Power Configurations**



#### Centralized System





# Zoom in of Power Supply Unit SYSGRATION



#### ■ 5+1 Redundancy > up to 18KW ■ 3KW PSU Module ■ Hot-Swappable

#### **SYSGRATION**

# Battery Backup System (BBS)

#### **Product Description and Features**

#### The Battery Back-up System (BBS)

•Power Backup Device up to 15KW •Li-Ion BBS with13S4P configuration •Single-voltage 12.2V typical output voltage (with cells at typical 3.6V). •Open 2U rack form factor align with OCP Standard or 19"

#### **Battery Backup System contains:**



SYSGRATION

#### Battery Backup System Composition SYSGRATION





#### For Data Center and Cloud Computing Application



## **BBS On-Line Mode Operating**

**SYSGRATION** 

The BBS will be triggered to take over the overall power loading:

- 1) AC utility source in an abnormal condition
- 2) AC power s