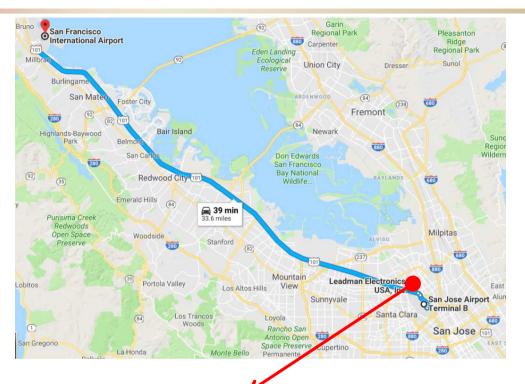

# USA Factory and Service Center SYSGRATION

Location: Santa Clara, California, USA

- ✓ 10-Min Drive from San Jose Airport
- ✓ 40-Min Drive from San Francisco Airport

➢ Facility Space: 53,000 Ft<sup>2</sup>

Products: High Performance Servers, Networking Solutions, Data Center, Cloud Computing, Data Center

Leadman Electronics, Inc.