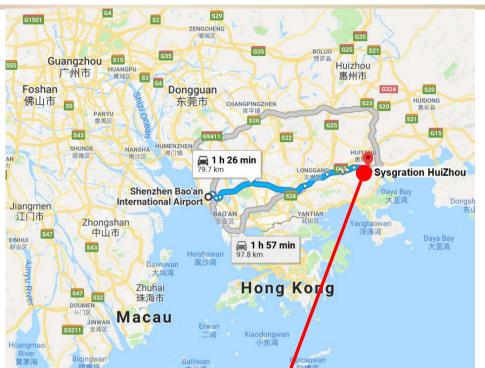

# **SYSGRATION**

Location: HuiZhou, GuangDong, China

- ✓ 1.5-Hr Drive from ShenZhen Airport
- ➢ Facility Space: 76,000 Ft<sup>2</sup>
- Products: TPMS, Smart Home Devices

High Speed SMT Line

Auto Insertion Line