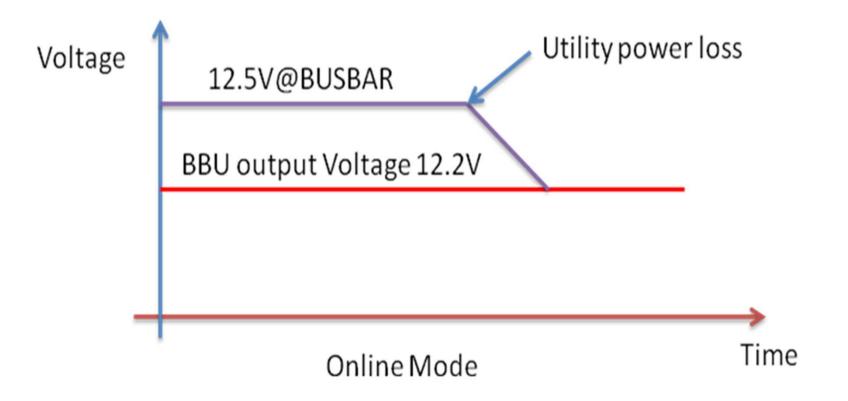

## **BBS On-Line Mode Operating**

**SYSGRATION** 

The BBS will be triggered to take over the overall power loading:

- 1) AC utility source in an abnormal condition
- 2) AC power shelf is disabled and the output voltage dropped to 12.2V