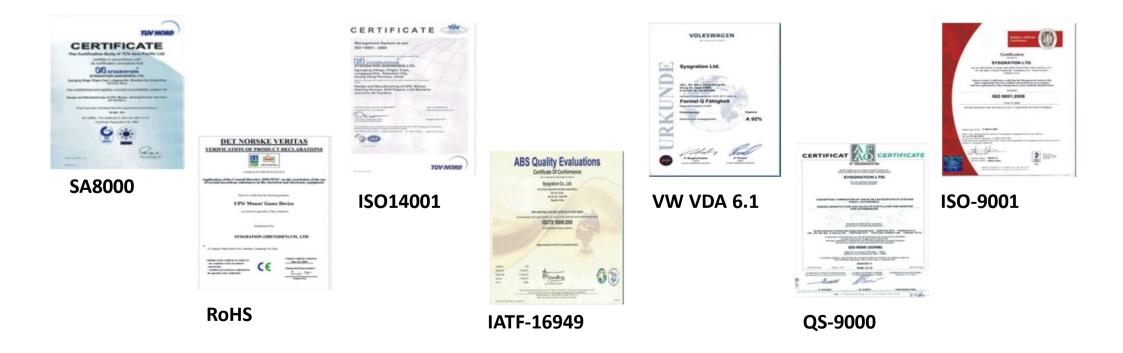

### Certificates

**SYSGRATION** 

All Major Manufacture Sites Have ISO-9001:2008, ISO 14001:2004, SA 8000, IECQ QC 08000, and IATF-16949 Certificates.

NanKang Factory Got Volkswagen A+ Rating (92 Points).