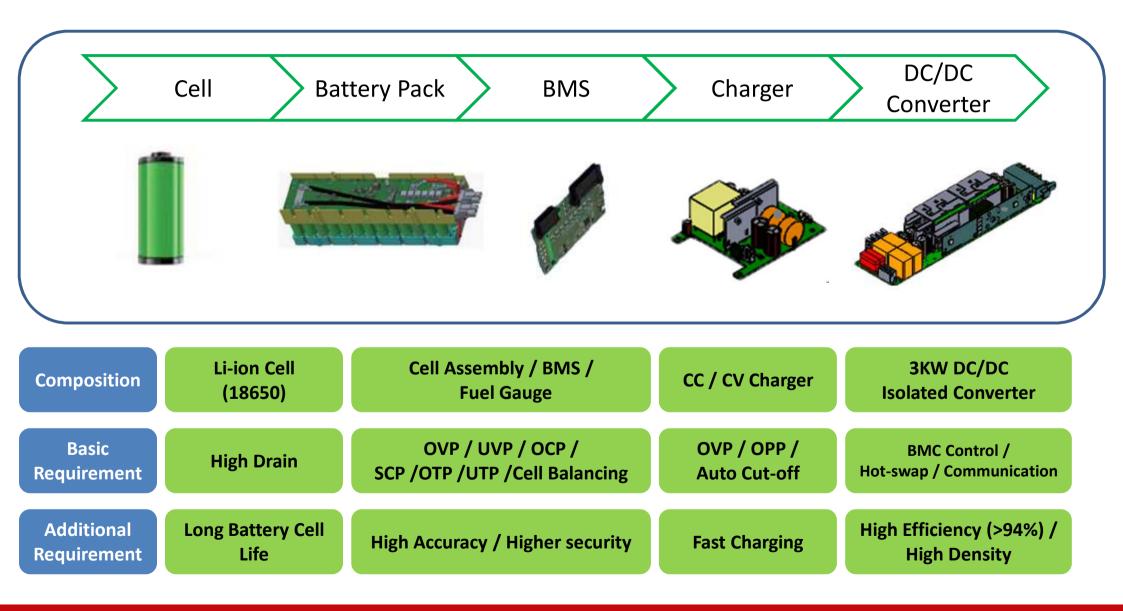

#### **ESS Key Modules**

#### The Battery Back-up System (BBS)

•Power Backup Device up to 15KW •Li-Ion BBS with13S4P configuration •Single-voltage 12.2V typical output voltage (with cells at typical 3.6V). •Open 2U rack form factor align with OCP Standard or 19"