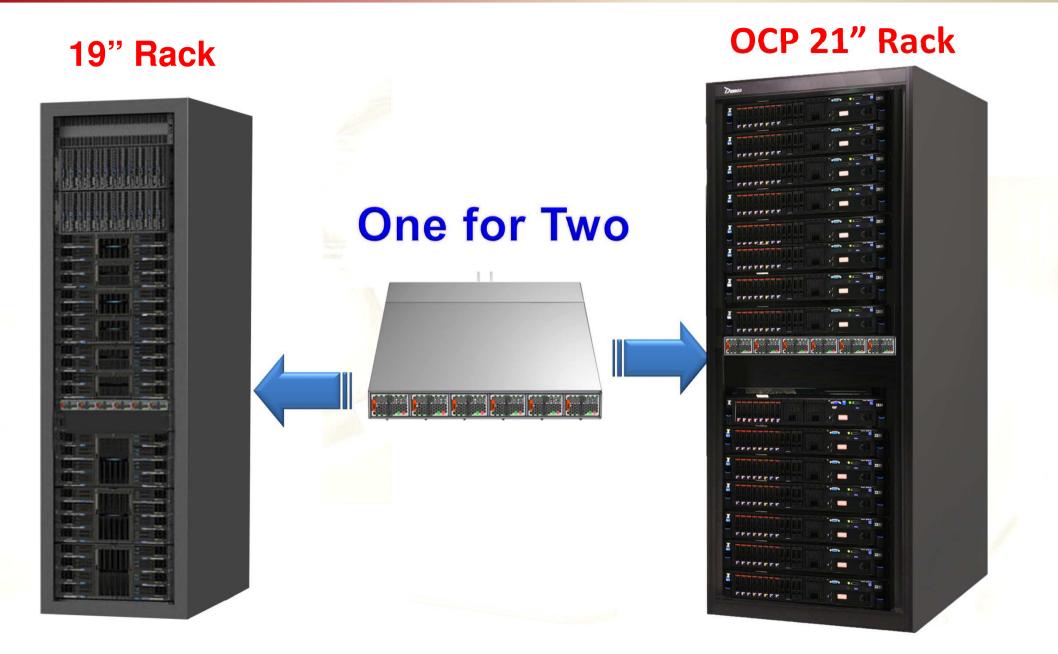

#### The Battery Back-up System (BBS)

•Power Backup Device up to 15KW •Li-Ion BBS with13S4P configuration •Single-voltage 12.2V typical output voltage (with cells at typical 3.6V). •Open 2U rack form factor align with OCP Standard or 19"