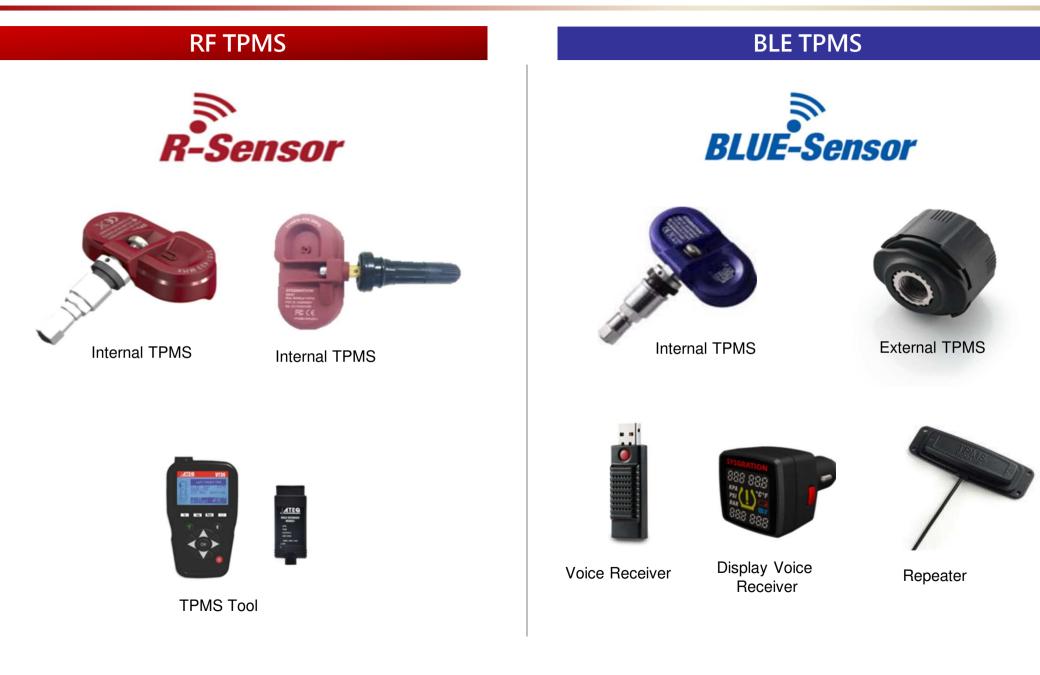

# Tire-Pressure Monitoring System (TPMS) Solutions

### **TPMS Solutions**

# SYSGRATION

- Supports up to 38 wheels \_
- Max. pressure 185 psi
- Repeater for wireless range extension
- Voice warning or display warning
- Anti-theft patent for external type
- T-Valve for easy inflation

**BLUE-Sensor** 

2019/3/28