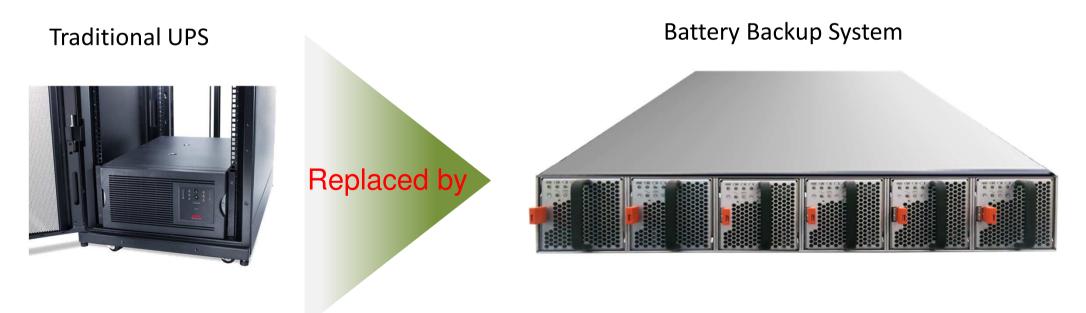

#### **Battery Backup System vs. Traditional UPS**

- ✓ Power Backup Device up to 15KW > 3 Minutes
  ✓ BBS Adopts Li-Ion Battery with 13S/4P Configuration
  - Redundancy- Fault Tolerance
  - Maintainability- Hot-swappable Module
  - Extended Life Cycle
- ✓ Peak Load Assistant of Power Surge Demand