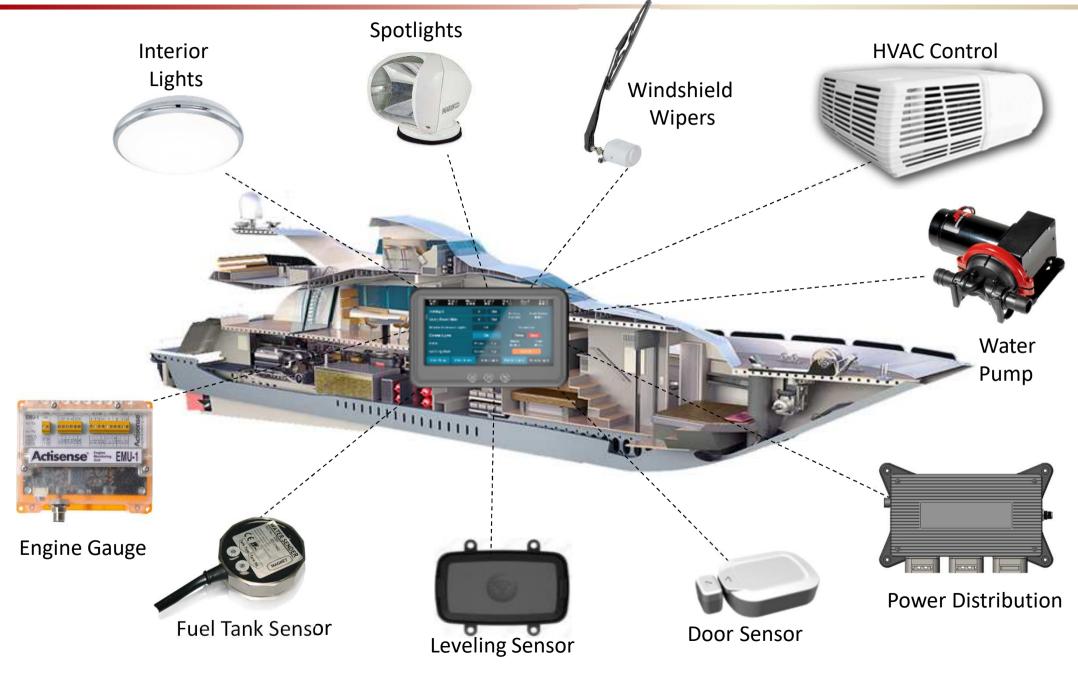

ATION** 

All Major Manufacture Sites Have ISO-9001:2008, ISO 14001:2004, SA 8000, IECQ QC 08000, and IATF-16949 Certificates.

NanKang Factory Got Volkswagen A+ Rating (92 Points).



### **SYSGRATION**

# Tire-Pressure Monitoring System (TPMS) Solutions





### **TPMS Solutions**

# **SYSGRATION**





## **Fleet Management Solutions**

#### Easy Integration into Fleet Management System Via **BLE**

# SYSGRATION

- Supports up to 38 wheels \_
- Max. pressure 185 psi
- Repeater for wireless range extension
- Voice warning or display warning
- Anti-theft patent for external type
- T-Valve for easy inflation



**BLUE-Sensor** 





2019/3/28

# Recreational Vehicle Smart Control System



18

# **RV Appliances Control System SYSGRATION**



# Marine Central Control System **SYSGRATION**



#### **SYSGRATION**

# 儲能系統 Energy Storage System (ESS)

#### **ESS Key Modules**

# **SYSGRATION**



#### **Focused on Industrial APP.**

## **SYSGRATION**



Optics



Semiconductors



LCD



CNC Machinery





Hospital

2019/3/28

**SYSGRATION** 

Battery Backup PSU 300W~ 550W













# **SYSGRATION**

# HyperScale DataCenter Power Solutions

#### Centralized Power System

# SYSGRATION









Front View of Centralized PSS

## **SYSGRATION**

2019/3/28

#### **Power Supply System**

✓ Dual 3-Phase with 5 wires @ 380Vac inputs
 ✓ 5+1 Redundancy = 15KW+3KW
 ✓ 3KW PSU Module
 ✓ Hot-swappable







Sysgration Confidential

32

### Front View of Battery Backup System **SYSGRATION**

#### **Battery Backup System vs. Traditional UPS**

- ✓ Power Backup Device up to 15KW > 3 Minutes