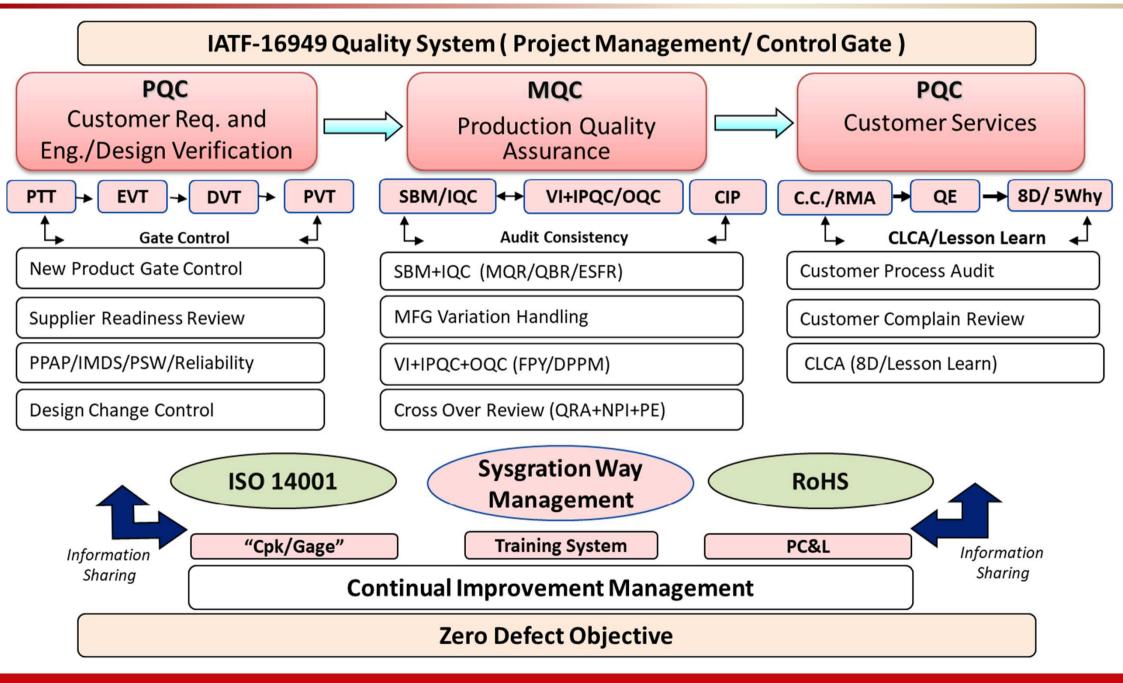

|
| 原专利权人名称:许                                           | 419                                                                  | 20164-08/116日 |

# China Factory – HuiZhou

# **SYSGRATION**

Location: HuiZhou, GuangDong, China

- ✓ 1.5-Hr Drive from ShenZhen Airport
- ➢ Facility Space: 76,000 Ft<sup>2</sup>
- Products: TPMS, Smart Home Devices





High Speed SMT Line



Auto Insertion Line



HuiZhou Factory

# USA Factory and Service Center SYSGRATION

Location: Santa Clara, California, USA

- ✓ 10-Min Drive from San Jose Airport
- ✓ 40-Min Drive from San Francisco Airport

➢ Facility Space: 53,000 Ft<sup>2</sup>

Products: High Performance Servers, Networking Solutions, Data Center, Cloud Computing, Data Center





Leadman Electronics, Inc.

### **Quality System**

## **SYSGRATION**



### Certificates

**SYSGRATION** 

All Major Manufacture Sites Have ISO-9001:2008, ISO 14001:2004, SA 8000, IECQ QC 08000, and IATF-16949 Certificates.

NanKang Factory Got Volkswagen A+ Rating (92 Points).



### **SYSGRATION**

# Tire-Pressure Monitoring System (TPMS) Solutions





### **TPMS Solutions**

# **SYSGRATION**





## **Fleet Management Solutions**

#### Easy Integration into Fleet Management System Via **BLE**

# SYSGRATION

- Supports up to 38 wheels \_
- Max. pressure 185 psi
- Repeater for wireless range extension
- Voice warning or display warning
- Anti-theft patent for external type
- T-Valve for easy inflation



**BLUE-Sensor** 





2019/3/28

# Recreational Vehicle Smart Control System



18

# **RV Appliances Control System SYSGRATION**



# Marine Central Cont