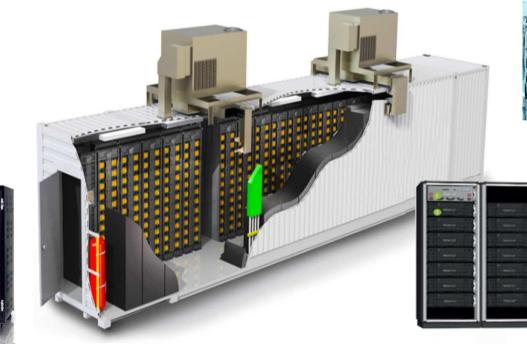

# HyperScale DataCenter Power Solutions

#### Centralized Power System

# SYSGRATION

Front View of Centralized PSS