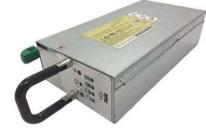

### Front View of Battery Backup System **SYSGRATION**

#### **Battery Backup System vs. Traditional UPS**

- ✓ Power Backup Device up to 15KW > 3 Minutes
  ✓ BBS Adopts Li-Ion Battery with 13S/4P Configuration
  - Redundancy- Fault Tolerance
  - Maintainability- Hot-swappable Module
  - Extended Life Cycle
- ✓ Peak Load Assistant of Power Surge Demand