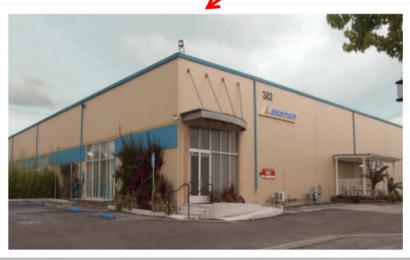

# **HQ and Taiwan Factory**

### **Taiwan Factory**

# **SYSGRATION**

- •Total Space : 33,000 M2
  - Building 1 (1 Floor)
  - Building 2 (9 Floors)
- Production: 2 Storey
  - > 1 Storey : PCBA
  - > 2 Storey : System Assembly
- Warehouse: 2 Storey
- Shipping Dock: 1 Storey
- Employees: 150+ people
- 6 Storey reserved