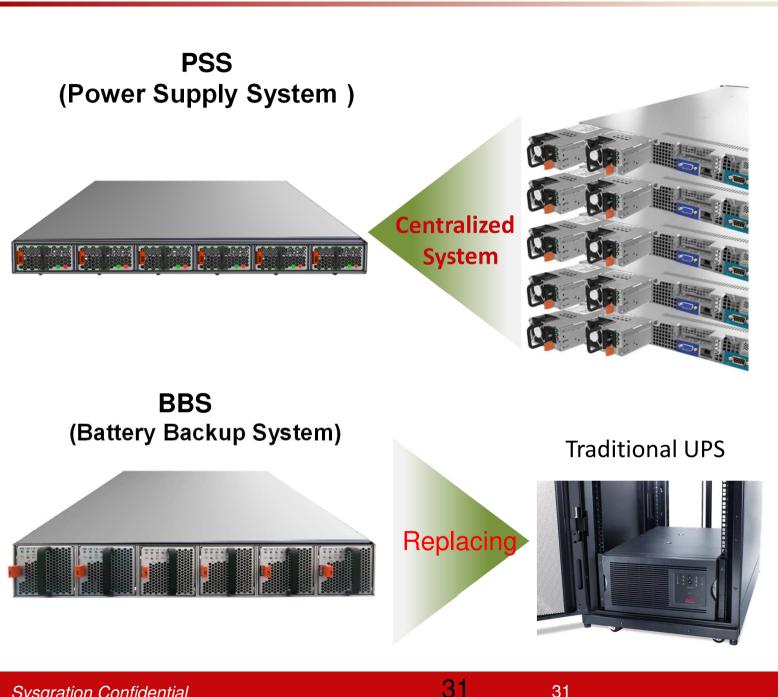

#### Centralized Power System

# SYSGRATION

Front View of Centralized PSS

#### **Power Supply System**

✓ Dual 3-Phase with 5 wires @ 380Vac inputs
 ✓ 5+1 Redundancy = 15KW+3KW
 ✓ 3KW PSU Module
 ✓ Hot-swappable

Sysgration Confidential

32

### Front View of Battery Backup System **SYSGRATION**

#### **Battery Backup System vs. Traditional UPS**

- ✓ Power Backup Device up to 15KW > 3 Minutes
  ✓ BBS Adopts Li-Ion Battery with 13S/4P Configuration
  - Redundancy- Fault Tolerance
  - Maintainability- Hot-swappable Module
  - Extended Life Cycle
- ✓ Peak Load Assistant of Power Surge Demand