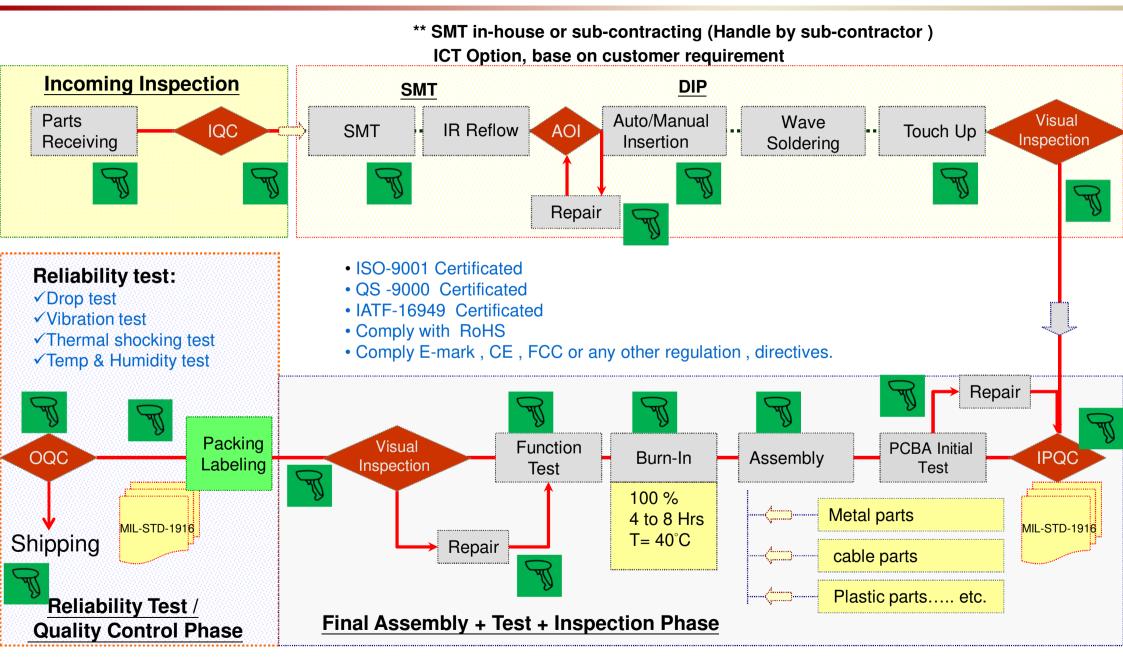

ack form factor align with OCP Standard or 19"

#### **Battery Backup System contains:**



SYSGRATION

#### Battery Backup System Composition SYSGRATION





#### For Data Center and Cloud Computing Application



## **BBS On-Line Mode Operating**

**SYSGRATION** 

The BBS will be triggered to take over the overall power loading:

- 1) AC utility source in an abnormal condition
- 2) AC power shelf is disabled and the output voltage dropped to 12.2V



### **Taiwan Factory**

# **SYSGRATION**



- •Total Space : 33,000 M2
  - Building 1 (1 Floor)
  - Building 2 (9 Floors)
- Production: 2 Storey
  - > 1 Storey : PCBA
  - > 2 Storey : System Assembly
- Warehouse: 2 Storey
- Shipping Dock: 1 Storey
- Employees: 150+ people
- 6 Storey reserved

### **Production Flow Chart**

# **SYSGRATION**



#### **Production Facilities-1**

# **SYSGRATION**



**SMT Line** 

ne



**Reflow Measure** 



**BGA Rework** 



**SMT X-Ray Inspection** 



**AOI Inspection** 

#### **Production Facilities-2**

# **SYSGRATION**



**DIP** Line



**Wave Soldering** 



**Automatic Testing Equipment** 



**Automatic Testing Equipment** 



### **SYSGRATION**

#### **Qdion OEM & Localization Russia Representative Office**

Add: Room 474, Lesnaya Plaza Business Center, 4th Floor, 4th Lesnoy Per., 4 Moscow, 125047, Russia

Tel: +7(495)663-8013

E-mail: rusupport@fsp-Power.ru

www.fsppower.ru www.qdion.ru