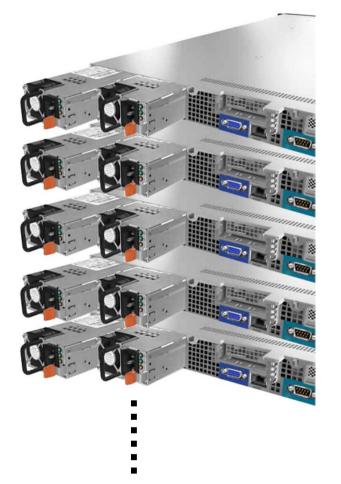

#### **Power Consolidation in a Rack**

#### **Traditional Server Power Configurations**

#### Centralized System