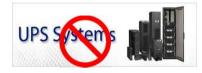

#### **Battery Backup System vs. Traditional UPS**

- ✓ Power Backup Device up to 15KW > 3 Minutes
  ✓ BBS Adopts Li-Ion Battery with 13S/4P Configuration
  - Redundancy- Fault Tolerance
  - Maintainability- Hot-swappable Module
  - Extended Life Cycle
- ✓ Peak Load Assistant of Power Surge Demand