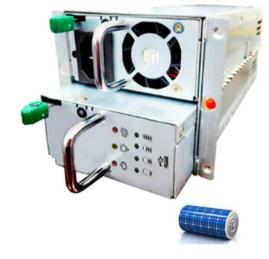

GRATION**





## **Fleet Management Solutions**

#### Easy Integration into Fleet Management System Via **BLE**

# SYSGRATION

- Supports up to 38 wheels \_
- Max. pressure 185 psi
- Repeater for wireless range extension
- Voice warning or display warning
- Anti-theft patent for external type
- T-Valve for easy inflation



**BLUE-Sensor** 





2019/3/28

# Recreational Vehicle Smart Control System



18

# **RV Appliances Control System SYSGRATION**



# Marine Central Control System **SYSGRATION**



#### **SYSGRATION**

# 儲能系統 Energy Storage System (ESS)

#### **ESS Key Modules**

# **SYSGRATION**



#### **Focused on Industrial APP.**

## **SYSGRATION**



Optics



Semiconductors



LCD



CNC Machinery





Hospital

2019/3/28

**SYSGRATION** 

Battery Backup PSU 300W~ 550W













# **SYSGRATION**

# HyperScale DataCenter Power Solutions

#### Centralized Power System

# SYSGRATION









Front View of Centralized PSS

## **SYSGRATION**

2019/3/28

#### **Power Supply System**

✓ Dual 3-Phase with 5 wires @ 380Vac inputs
 ✓ 5+1 Redundancy = 15KW+3KW
 ✓ 3KW PSU Module
 ✓ Hot-swappable







Sysgration Confidential

32

### Front View of Battery Backup System **SYSGRATION**

#### **Battery Backup System vs. Traditional UPS**

- ✓ Power Backup Device up to 15KW > 3 Minutes
  ✓ BBS Adopts Li-Ion Battery with 13S/4P Configuration
  - Redundancy- Fault Tolerance
  - Maintainability- Hot-swappable Module
  - Extended Life Cycle
- ✓ Peak Load Assistant of Power Surge Demand



33

33

2019/3/28



# AC to DC Power Supply System (PSS)

#### AC to DC Power Supply Sys