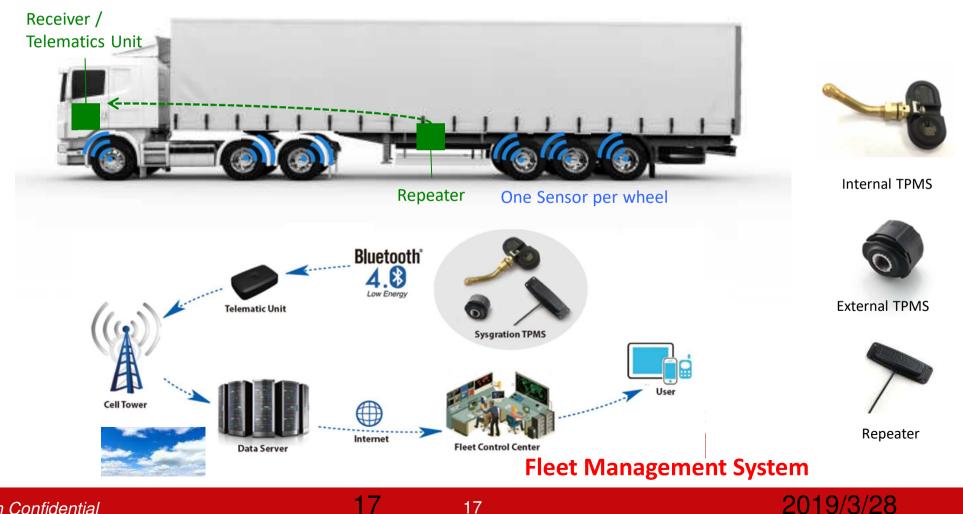

## **Fleet Management Solutions**

#### Easy Integration into Fleet Management System Via **BLE**

# SYSGRATION

- Supports up to 38 wheels \_
- Max. pressure 185 psi
- Repeater for wireless range extension
- Voice warning or display warning
- Anti-theft patent for external type
- T-Valve for easy inflation