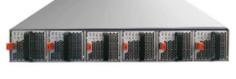

#### **Power Consolidation in a Rack**

#### **Traditional Server Power Configurations**

#### Centralized System

# Zoom in of Power Supply Unit SYSGRATION

#### ■ 5+1 Redundancy > up to 18KW ■ 3KW PSU Module ■ Hot-Swappable