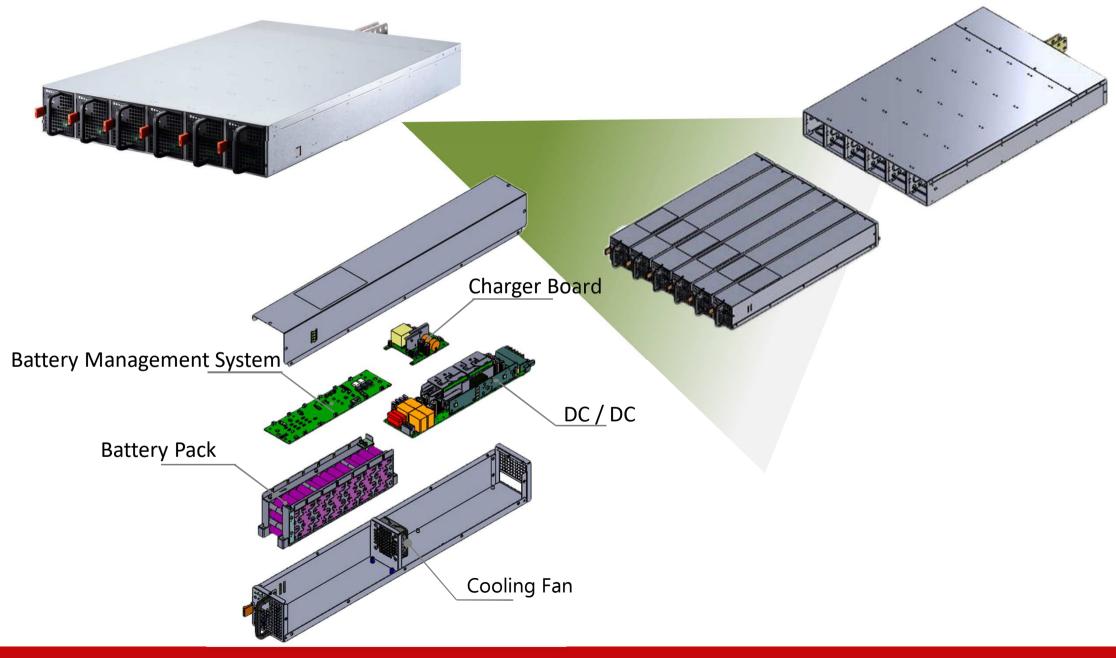

#### **Battery Backup System contains:**

SYSGRATION

#### Battery Backup System Composition SYSGRATION