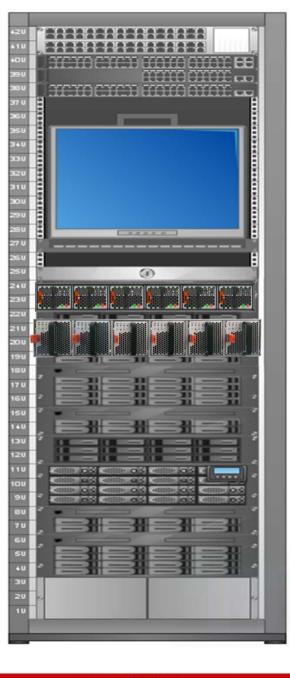

#### **Power Consolidation in a Rack**

#### **Traditional Server Power Configurations**

#### Centralized System