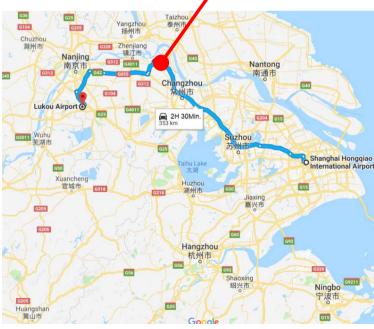

# **SYSGRATION**

- Location: ZhenJiang, JiangSu, China
  - ✓ 1.5-Hr Drive from NanJing Airport
  - ✓ 2.5-Hr Drive from ShangHai HongQiao Airport
- ➢ Facility Space: 195,000 Ft<sup>2</sup>
- Products: Battery Pack, ESS